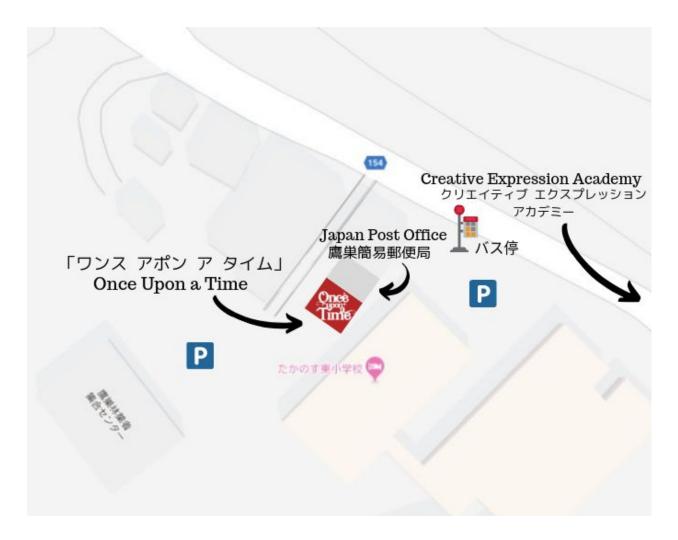

## Directions to Once Upon a Time:

## By Car

Drive to the following address: 1120 Chikusachō Takanosu, Shisō-shi, Hyōgo-ken, 671-3212

Parking is available directly next to Once Upon a Time, and overflow parking is available within a 1 min. walk (see the P's on the map for parking locations).

By Bus (last updated: July 2019)

There is a **Shinki bus** service available four times a week, on Mondays, Tuesdays, Wednesdays, and Fridays. Please check the schedule and station sign carefully, since the bus does not come frequently! The bus station near Once Upon a Time is Takanosu Higashi Gakkou (たかのす東学校). The fare from Yamasaki (山崎) to Takanosu Higashi Gakkou is 200 yen for adult fare, and 100 yen for children (ages 1 - primary school students), one-way. From the bus station, it is about a 1 min. walk to Once Upon a Time. The bus can also be used for reaching the **Creative Expression Academy**, at the next nearest bus station called Doi ( $\pm$ #). The Creative Expression Academy is also located within walking distance of Once Upon a Time.